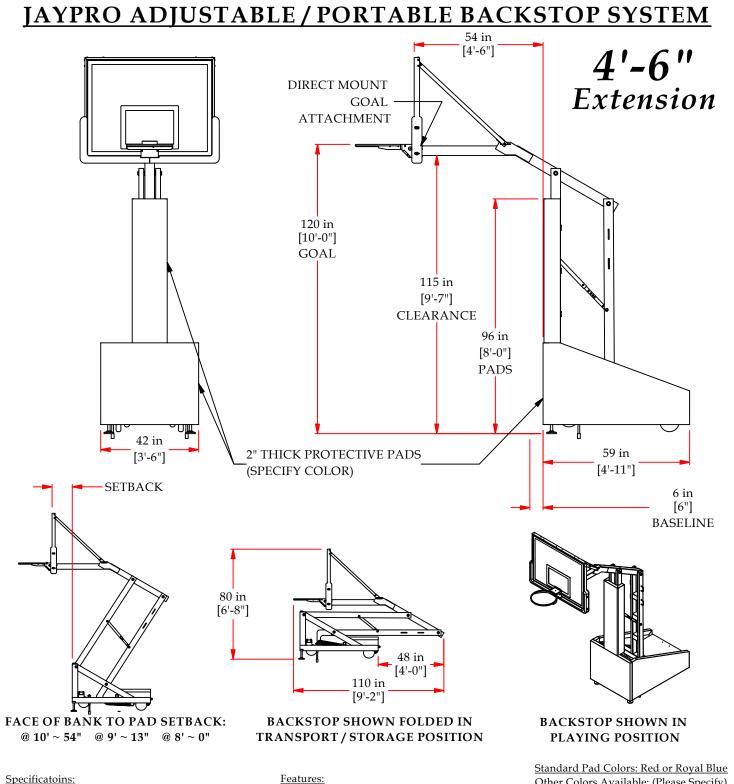

- · Ballast Weight: 800 lbs (1,000 w/ 42" x 72" Glass)
- · Backboard Size: 42" X 54" Glass
- · Goal Type: GBA-542
- · Edge Pad: MBBP-54
- · Wheels: 8" Diameter, 2" Thick, non-marking
- · Weight: 1600 lbs.

- · Front foot leveling.
- · Easy one-person setup & height adjustment.
- · Pin-stop adjustments at 6" increments between 8' & 10' for alternate playing heights.
- · Rear anchor kit OPTIONAL.

Other Colors Available: (Please Specify)

O Yellow O White O Orange O Black

O Navy Blue O Gray O Columbia Blue O Purple

O Kelly Green O Maroon O Forest Green O Tan

| REV.                                                         | DESCRIPTION | DATE | BY |  |
|--------------------------------------------------------------|-------------|------|----|--|
| Α                                                            | PAD COLORS  | 11/1 | МТ |  |
|                                                              |             |      |    |  |
|                                                              |             |      |    |  |
| COPYRIGHT 2006<br>JAYPRO SPORTS, LLC.<br>ALL RIGHTS RESERVED |             |      |    |  |

PBEL54 PORTABLE BACKSTOP WITH 54" EXTENSION

THIS PRINT IS THE PROPERTY OF JAYPRO SPORTS, LLC AND MAY NOT BE REPRODUCED WITHOUT WRITTEN PERMIS

|   | DRAWING NAME / PART NUMBER: |             |  |  |
|---|-----------------------------|-------------|--|--|
|   | PBEL54                      |             |  |  |
|   | DRAWN BY:                   | ISSUE DATE: |  |  |
|   | MT/MJE                      | 2/3/2009    |  |  |
|   | CHK'D BY:                   | CHK'D DATE: |  |  |
| ) | WVB                         | 11/1/2010   |  |  |
|   | SHEET:                      | REV.        |  |  |
|   | 1 OF 1                      | Α           |  |  |