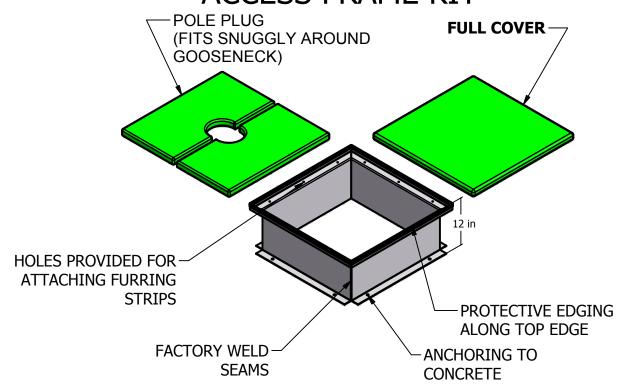

## FBGPAF-2 ACCESS FRAME KIT

## SPECIFICATIONS:

- 1)ACCESS FRAME MAY BE USED FOR EITHER NATURAL GRASS OR ARTIFICIAL TURF FIELDS.
- 2)26 inch SQUARE INSIDE DIMENSION OFFERS COMPLETE ACCESS TO GROUND SLEEVE OR HINGE
- 3) OVERALL DEPTH IS 12 INCHES, WORKING DEPTH IS 10 INCHES
- 4) MADE OF 1/8 inch ALUMINUM WITH FACTORY WELDED SEAMS
- 5) PROTECTION OF THE EXPOSED GROUND SURFACE EDGE PROVIDED BY QUICK TRIM PLASTIC EDGING
- 6) 7/16 inch HOLES PROVIDED FOR ANCHORING TO CONCRETE
- 7) 3/16 inch HOLES PROVIDED FOR FURRING STRIP ATTACHEMENT
- 8) POLE PLUG AND FULL COVER, COVERED IN ARTIFICIAL TURF ARE INCLUDED WITH KIT
- 9) PLUGS ANF FULL COVER ARE 3/4 inch PRESSURE TREATED PLYWOOD AND ARE AVAILABLE COVERED IN ARTIFICIAL TURF

## **OPTIONAL EQUIPMENT:**

FBGPAF-2A FULL COVER WITHOUT TURF

FBGPAF-2B FULL COVER WITH TURF

FBGPAF-2C POLE PLUG WITHOUT TURF (NO TURF)

FBGPAF-2D POLE PLUG WITH TURF

| REV.                                                         | DESCRIPTION | DATE | BY | FOOTBALL GOAL POST                                                                                     | www.jaypro.com                                                                          | DRAWING NAME / PART NUMBER: FBGPAF-2 |             |
|--------------------------------------------------------------|-------------|------|----|--------------------------------------------------------------------------------------------------------|-----------------------------------------------------------------------------------------|--------------------------------------|-------------|
|                                                              |             |      |    | ACCESS FRAME KIT                                                                                       | Sept. Oh                                                                                |                                      | ISSUE DATE: |
|                                                              |             |      |    | (FOR USE WITH HINGE KIT)                                                                               | FAX: 880.444.1779 (SALES) 800.243.0533 (TOLL FREE)                                      | DRL                                  | 2/7/2011    |
|                                                              |             |      |    |                                                                                                        |                                                                                         | CHK'D BY:<br>WVB                     |             |
| COPYRIGHT 2006<br>JAYPRO SPORTS, LLC.<br>ALL RIGHTS RESERVED |             |      |    | THIS PRINT IS THE PROPERTY OF JAYPRO SPORTS, LLC. AND MAY NOT BE REPRODUCED WITHOUT WRITTEN PERMISSION | 860.447.3001 (LOCAL) JAYPRO SPORTS, LLC, 976 HARTFORD TURNPIKE, WATERFORD, CT 06385 USA |                                      | REV.        |