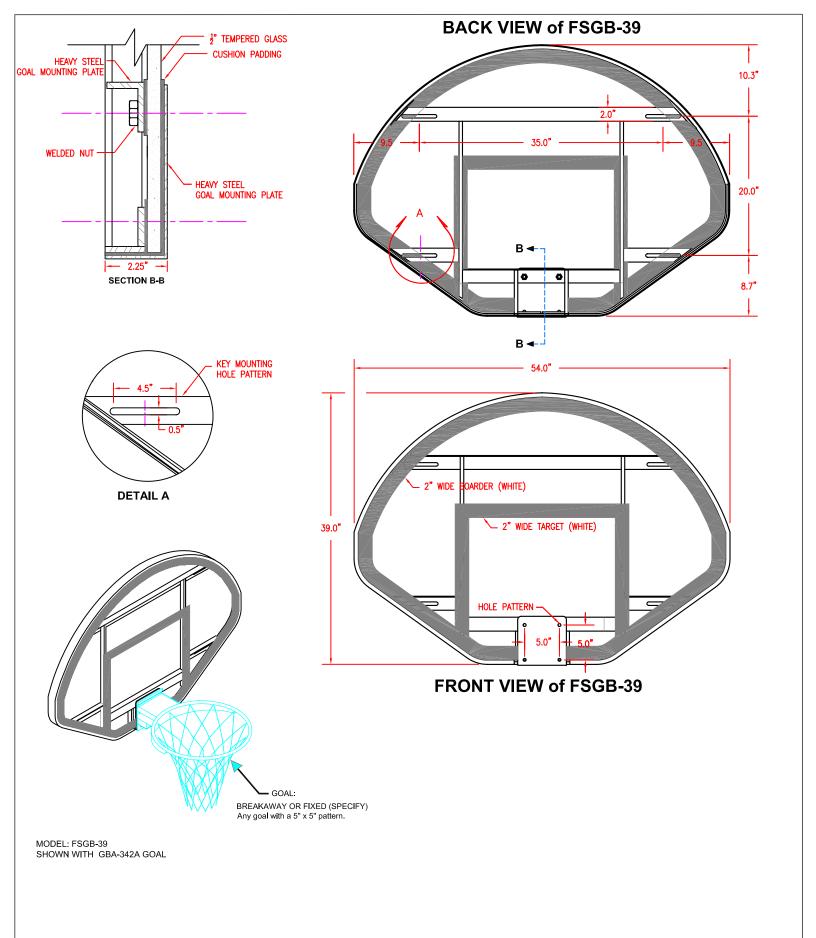

## JAYPRO MODEL FBGB-39 FAN SHAPED GLASS BACKBOARD 39" X 54"

**BACKBOARD:** Backboard shall be 39" X 54" Fan Shaped. Constructed of a heavy extruded clear anodized aluminum frame, ½" tempered glass cushioned within a shock absorbing vinyl gasket. Standard mounting slots provided at 20" x 35" on the rear of the board. Official "white" border and target to be fused into the face of the glass.

**GOAL MOUNTING**: Goal mounting pattern is 5" x 5". Strengthening heavy steel mounting plates are provided to secure the goal to the backboard. Mounting plates are insulated from the glass by an acrylic cushioning plate, further reducing any stresses on the glass.

**OPTIONS:** Goals with a 5" x 5" mounting pattern, Bank Padding