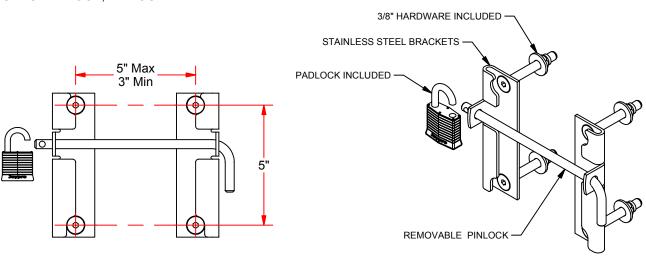

## GAK-5 REMOVABLE GOAL BRACKET KIT

## **FEATURES:**

- STOP THEFT, POTENTIAL DAMAGE AND UNWANTED PLAY
- PERFECT FOR PARK AND RECREATION COURTS
- LONG LASTING STAINLESS STEEL BRACKETS
- FITS MOST FRONT MOUNT BACKBOARDS WITH A 5" x 5" GOAL MOUNTING PATTERN
- INCLUDES PADLOCK, PINLOCK AND HARDWARE