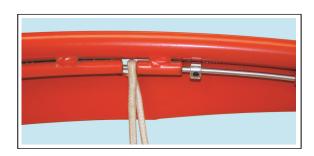

# GBA-18042 COMPETITOR 180° BREAKAWAY GOAL

DETAIL A
HIDEAWAY NET ATTACHMENT SYSTEM
(12 PLACES)

| PROJECT NAME   |  |  |
|----------------|--|--|
|                |  |  |
|                |  |  |
| PROJECT NUMBER |  |  |

### **SPECIFICATION SHEET**

Official Basketball Goal is manufactured to meet all NCAA, FIBA, and NFSHSA regulations. 18" inside diameter ring is manufactured out of 5/8"diameter steel rod. Bracing of the ring is by 3/16" die cut steel brace welded to the underside of the ring. Hideaway net attachment system located on the underside of the ring to secure the anti-whip net (included). Hideaway system consists of a series of series of tubes welded to the underside of the 5/8" ring with an 1/8" nylon cord revolved through the tubes and net. Hideaway net system provides maximum player safety and a sleek net attachment.