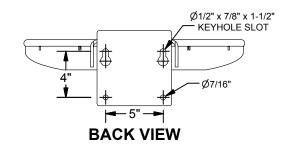

The attachment flange shall position the inside of the ring 6" from the face of the backboard. The complete goal shall be finished in a durable orange finish. Complete with mounting hardware, the GBA-18042 incorporates a mounting plate that allows mounting to a 42" rectangular backboard.