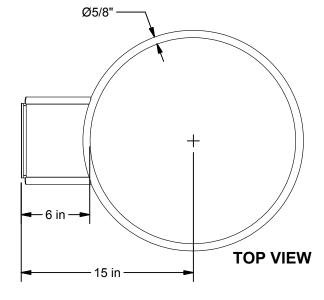

### **SPECIFICATION SHEET**

Official Basketball Goal is manufactured to meet all NCAA, FIBA, and NFSHSA regulations. 18" inside diameter ring is manufactured out of 5/8"diameter steel rod. Bracing of the ring is by 3/16" die cut steel brace welded to the underside of the ring. Hideaway net attachment system located on the underside of the ring to secure the anti-whip net (included). Hideaway system consists of a series of series of tubes welded to the underside of the 5/8" ring with an 1/8" nylon cord revolved through the tubes and net. Hideaway net system provides maximum player safety and a sleek net attachment.

The attachment flange shall position the inside of the ring 6" from the face of the backboard. The complete goal shall be finished in a durable orange finish. Complete with mounting hardware, the GBA-18042 incorporates a mounting plate that allows mounting to a 42" rectangular backboard.