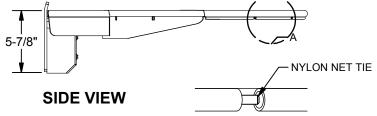

# GBA-18042 COMPETITOR 180° BREAKAWAY GOAL

DETAIL A
HIDEAWAY NET ATTACHMENT SYSTEM
(12 PLACES)

| PROJECT NAME   |  |  |
|----------------|--|--|
|                |  |  |
|                |  |  |
| PROJECT NUMBER |  |  |

### **SPECIFICATION SHEET**

Official Basketball Goal is manufactured to meet all NCAA, FIBA, and NFSHSA regulations. 18" inside diameter ring is manufactured out of 5/8"diameter steel rod. Bracing of the ring is by 3/16" die cut steel brace welded to the underside of the ring. Hideaway net attachment system located on the underside of the ring to secure the anti-whip net (included). Hideaway system consists of a series of series of tubes welded to the underside of the 5/8" ring with an 1/8" nylon cord revolved through the tubes and net. Hideaway net system provides maximum player safety and a sleek net attachment.

The attachment flange shall position the inside of the ring 6" from the face of the backboard. The complete goal shall be finished in a durable orange finish. Complete with mounting hardware, the GBA-18042 incorporates a mounting plate that allows mounting to a 42" rectangular backboard.