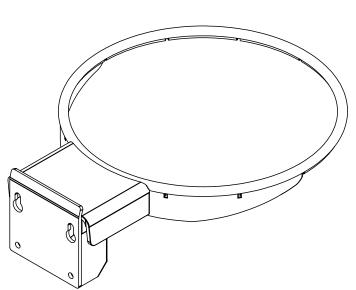

The ring shall be attached to a positive lock pressure release mechanism that allows the ring to release in any direction when someone "slam dunks" the ball or hangs on the ring. The mechanism also absorbs the energy associated with those actions. The goal is pre-set to 180 lbs - 230 lbs. The mechanism is completely field adjustable and can be easily set to provide rebound characteristics that are identical characteristics of non-movable rings per NCAA recommendations.

The attachment flange shall position the inside of the ring 6" from the face of the backboard. The complete goal shall be finished in a durable orange finish. Complete with mounting hardware, the GBA-18042 incorporates a mounting plate that allows mounting to a 42" rectangular backboard.