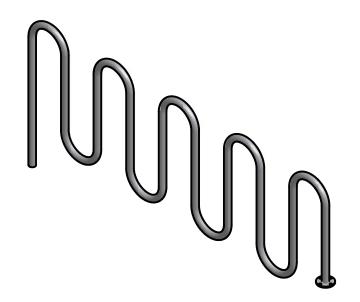

## HDWBR-11 11 CAPACITY WAVE BIKE RACK

В

A CONTEMPORARY BIKE RACK AVAILABLE IN **GROUND OR SURFACE** MOUNT STYLES. CONSTRUCTED OF 2 -3/8" O.D. SCHEDULE 40 GALVANIZED PIPE. POWDER COATED FINISH AVAILABLE IN BLACK, BROWN, GREEN, BLUE, AND RED.