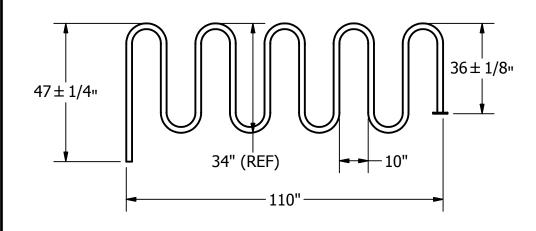

## HDWBR-11 11 CAPACITY WAVE BIKE RACK

В

A CONTEMPORARY BIKE RACK AVAILABLE IN **GROUND OR SURFACE** MOUNT STYLES. CONSTRUCTED OF 2 -3/8" O.D. SCHEDULE 40 GALVANIZED PIPE. POWDER COATED FINISH AVAILABLE IN BLACK, BROWN, GREEN, BLUE, AND RED.