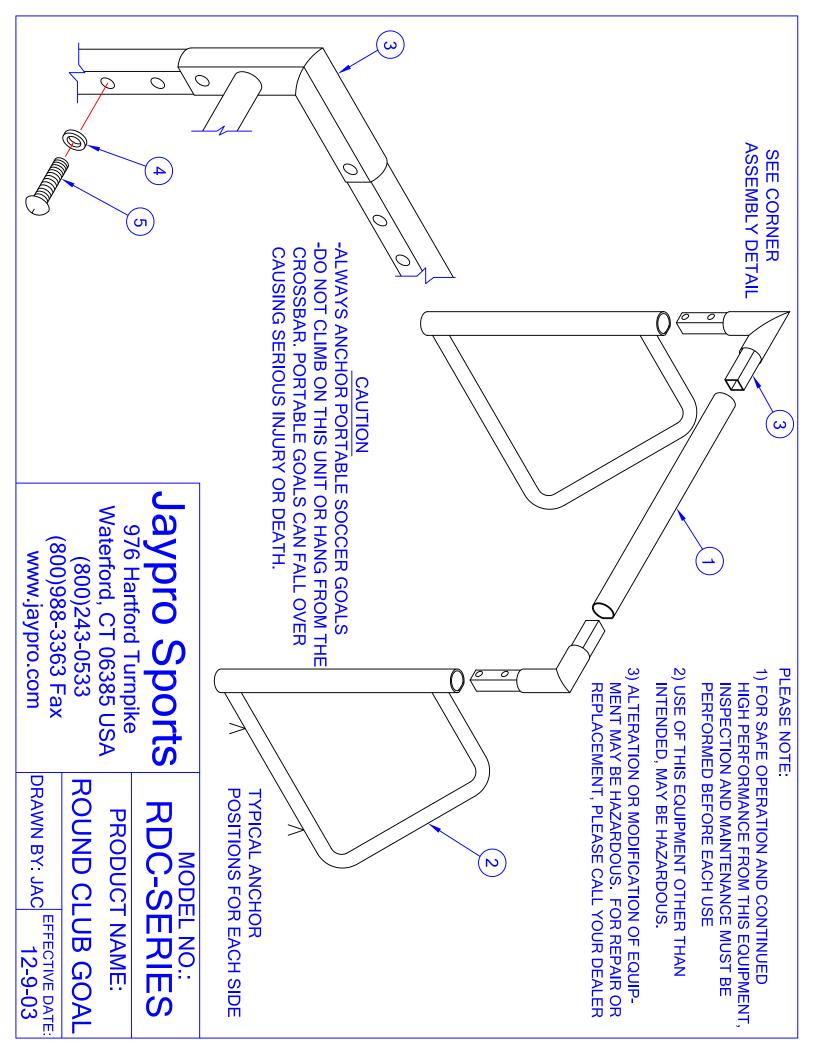

## **JAYPRO SPORTS** RDC-SERIES, ROUND CLUB SOCCER GOALS LIST OF MATERIALS RDCSG-409 RDCSG-612 RDCSG-618 RDCSG-721 RDCSG-824 PIECE NO. DESCRIPTION PART NO. PART NO. PART NO. PART NO. PART NO. QTY CROSSBAR RDC12X1 RDC18X1 RDC21X1 RDC24X1 RDC9X1 1 1 SIDE FRAME 2 RDC4SF1 RDC6SF1 RDC7SF1 RDC8SF1 2 RDC6SF1 3 CORNER RDC-CRN RDC-CRN RDC-CRN **RDC-CRN RDC-CRN** 4 3/8" FLT WASHER 4 24 HW2151 HW2151 HW2151 HW2151 HW2151 5 3/8"-16 x 2 <sup>1</sup>/<sub>4</sub>" CP SCRW 24 HS5157 HS5157 HS5157 HS5157 HS5157

## ASSEMBLY INSTRUCTIONS

TOOLS REQUIRED: 7/32" HEX WRENCH

- 1) SLIP CORNER FITTINGS (3) INTO THE ENDS OF EACH CROSSBAR (1). NOTE THAT FLAT SIDES SHOULD MATCH. ASSEMBLE 3/8" FLAT WASHER (4) AND HEX HD SCREW 3/8"-16 x 2 ¼" (5) LOOSELY INTO THE TWO ASSEMBLY HOLES. THE SCREWS MUST MATCH WITH THE INTERNAL THREAD OF THE CORNER FITTING. PUSH THE CORNER FITTINGS AND CROSSBAR FIRMLY TOGETHER AND TIGHTEN THE ASSEMBLY HARDWARE SECURELY.
- 2) SLIDE THE CROSSBAR ASSEMBLY INTO EACH SIDE FRAME (2) THEN ASSEMBLE THE HARDWARE AS DESCRIBED ABOVE.