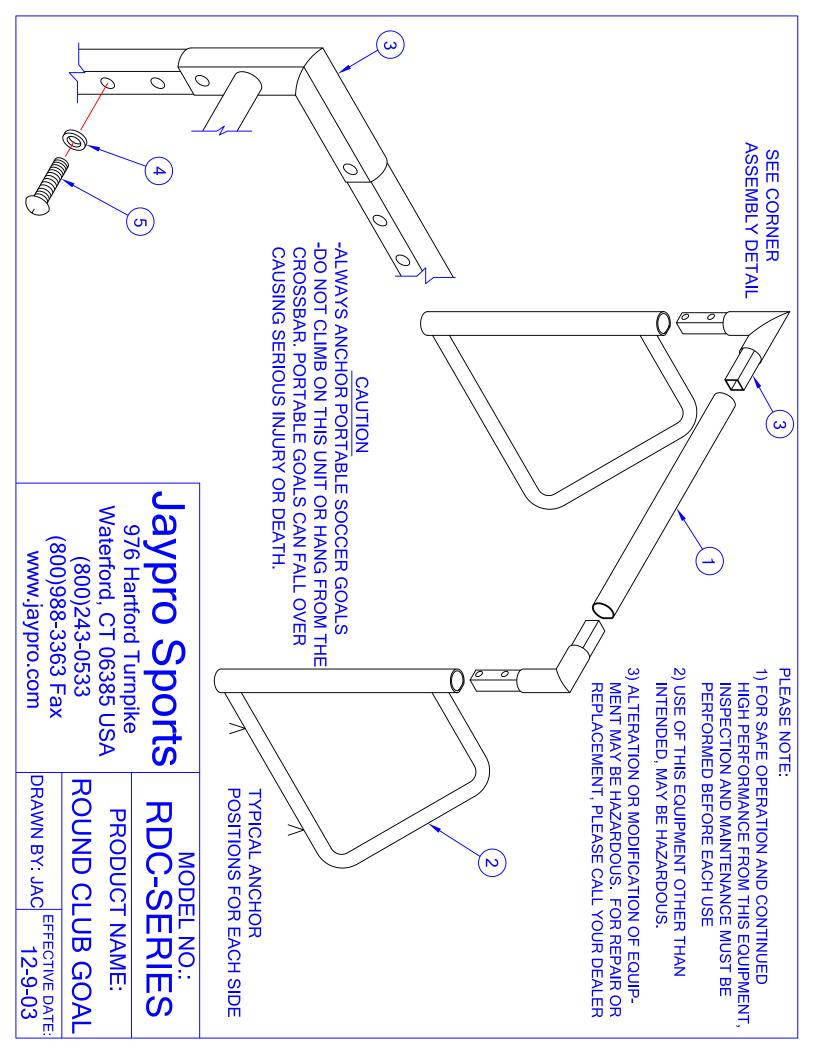

### LIST OF MATERIALS

|           |                          |            | RDCSG-409 | RDCSG-612 | RDCSG-618 | RDCSG-/21 | RDCSG-824 |
|-----------|--------------------------|------------|-----------|-----------|-----------|-----------|-----------|
| PIECE NO. | <u>DESCRIPTION</u>       | <u>QTY</u> | PART NO.  |
| 1         | CROSSBAR                 | 1          | RDC9X1    | RDC12X1   | RDC18X1   | RDC21X1   | RDC24X1   |
| 2         | SIDE FRAME               | 2          | RDC4SF1   | RD-6SFHP  | RDC-6SFHP | RDC7SF1   | RDC8SF1   |
| 3         | CORNER                   | 4          | RDC-CRN   | RDC-CRN   | RDC-CRN   | RDC-CRN   | RDC-CRN   |
| 4         | 3/8" FLT WASHER          | 24         | HW2151    | HW2151    | HW2151    | HW2151    | HW2151    |
| 5         | 3/8"-16 x 2 1/4" CP SCRW | 24         | HS5157    | HS5157    | HS5157    | HS5157    | HS5157    |

#### ASSEMBLY INSTRUCTIONS

## TOOLS REQUIRED: 7/32" HEX WRENCH

- 1) SLIP CORNER FITTINGS (3) INTO THE ENDS OF EACH CROSSBAR (1). NOTE THAT FLAT SIDES SHOULD MATCH. ASSEMBLE 3/8" FLAT WASHER (4) AND HEX HD SCREW 3/8"-16 x 2 1/4" (5) LOOSELY INTO THE TWO ASSEMBLY HOLES. THE SCREWS MUST MATCH WITH THE INTERNAL THREAD OF THE CORNER FITTING. PUSH THE CORNER FITTINGS AND CROSSBAR FIRMLY TOGETHER AND TIGHTEN THE ASSEMBLY HARDWARE SECURELY.
- 2) SLIDE THE CROSSBAR ASSEMBLY INTO EACH SIDE FRAME (2) THEN ASSEMBLE THE HARDWARE AS DESCRIBED ABOVE.