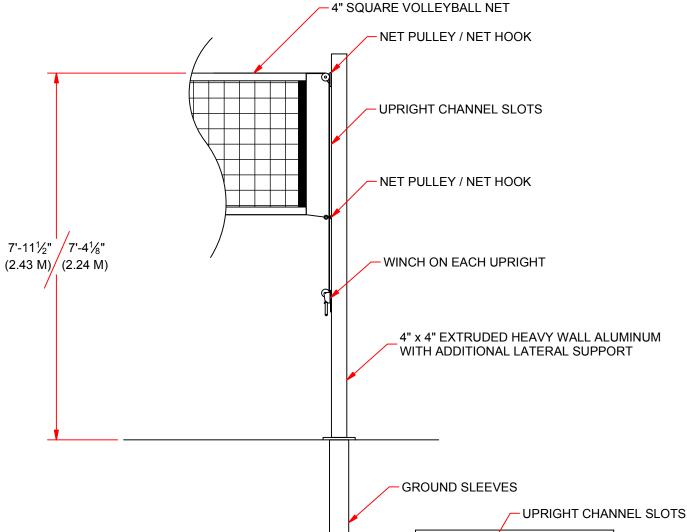

## **FEATURES:**

- 4" SQUARE EXTRUDED HEAVY WALL ALUMINUM UPRIGHTS DESIGNED TO WITHSTAND COASTAL WINDS & WEATHER.
- ADJUSTABLE WINCES FOR PLAY AT ANY HEIGHT.
- DESIGNED FOR MEN'S, WOMAN'S & YOUTH VOLLEYBALL.
- FOR USE OUTDOORS.
- COMPLETE SYSTEM INCLUDES:
  - 4" x 4" UPRIGHTS
  - 2 ADJUSTABLE WINCHES
  - GROUND SLEEVES
  - 4" SQUARE WEATHER RESISTANT VOLLEYBALL NET

4" x 4" EXTRUDED HEAVY WALL ALUMINUM WITH ADDITIONAL LATERAL SUPPORT

OCC-500 Coastal Competition

|                                                       | DRAWING NAME / PART NUMBER: |             |
|-------------------------------------------------------|-----------------------------|-------------|
| PHONE:<br>243.0533 (TOLL FREE)<br>60.447.3001 (LOCAL) | OCC-500                     |             |
|                                                       | DRAWN BY:                   | ISSUE DATE: |
| FAX:<br>30.444.1779 (SALES)<br>30.444.0628 (ENG.)     | Moune T.                    | 6/19/2013   |
|                                                       | CHK'D BY:                   | CHK DATE:   |
|                                                       | WVB                         | 8/20/2013   |
|                                                       |                             | SHEET:      |
|                                                       | I                           |             |