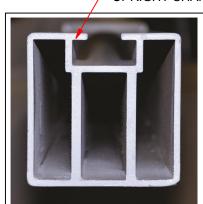

## **FEATURES:**

- 4" SQUARE EXTRUDED HEAVY WALL ALUMINUM UPRIGHTS DESIGNED TO WITHSTAND COASTAL WINDS & WEATHER.
- ADJUSTABLE WINCES FOR PLAY AT ANY HEIGHT.
- DESIGNED FOR MEN'S, WOMAN'S & YOUTH VOLLEYBALL.
- FOR USE OUTDOORS.
- COMPLETE SYSTEM INCLUDES:
  - 4" x 4" UPRIGHTS
  - 2 ADJUSTABLE WINCHES
  - GROUND SLEEVES
  - 4" SQUARE WEATHER RESISTANT VOLLEYBALL NET

4" x 4" EXTRUDED HEAVY WALL ALUMINUM WITH ADDITIONAL LATERAL SUPPORT

OCC-500 Coastal Competition

|                                                       | DRAWING NAME / PART NUMBER: |             |
|-------------------------------------------------------|-----------------------------|-------------|
| PHONE:<br>243.0533 (TOLL FREE)<br>60.447.3001 (LOCAL) | OCC-500                     |             |
|                                                       | DRAWN BY:                   | ISSUE DATE: |
| FAX:<br>30.444.1779 (SALES)<br>30.444.0628 (ENG.)     | Moune T.                    | 6/19/2013   |
|                                                       | CHK'D BY:                   | CHK DATE:   |
|                                                       | WVB                         | 8/20/2013   |
|                                                       |                             | SHEET:      |
|                                                       | I                           |             |