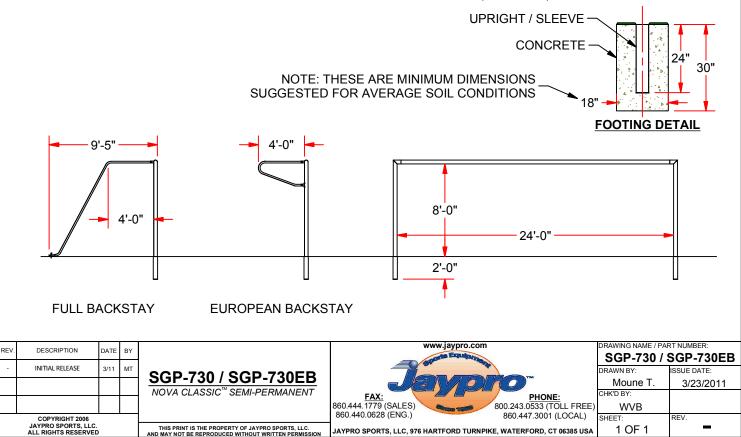

## <u>SGP-730 / SGP-730EB</u> NOVA CLASSIC<sup>™</sup> SEMI-PERMANENT

**EUROPEAN BACKSTAY** 

(SGP-730EB)

FULL BACKSTAY (SGP-730)

## NOVA CLASSIC<sup>™</sup>SQUARE FEATURES:

\* OFFICIAL SIZE 8' HIGH x 24' WIDE x 4' BACKSTAY x 9-1/2' DEPTH

- \* SOCCER GOAL MEETS NFSHSA, NCAA AND FIFA SPECIFICATIONS
- \* GOAL FACE IS 4" x 4" x 0.10" THK SQUARE EXTRUDED ALUMINUM, POWDER COATED WHITE
- \* SGP-730 COMES WITH 1.7" O.D. x 0.09" THK GALVANIZED STEEL FULL BACKSTAYS
- \* SGP-730EB COMES WITH 1.7" O.D. x 0.14" THK ALUMINUM EUROPEAN STYLE BACKSTAY
- \* EASY TRACK<sup>™</sup> NET ATTACHMENT SYSTEM, WITH EXCLUSIVE FLUSH NET CLIPS
- \* NET GROUND ANCHORS ARE RECOMMENDED
- \* NETS AVAILABLE SEPARATELY
- \* OPTIONAL GROUND SLEEVES FOR SEMI-PERMANENT INSTALLATION (SGP-445G)