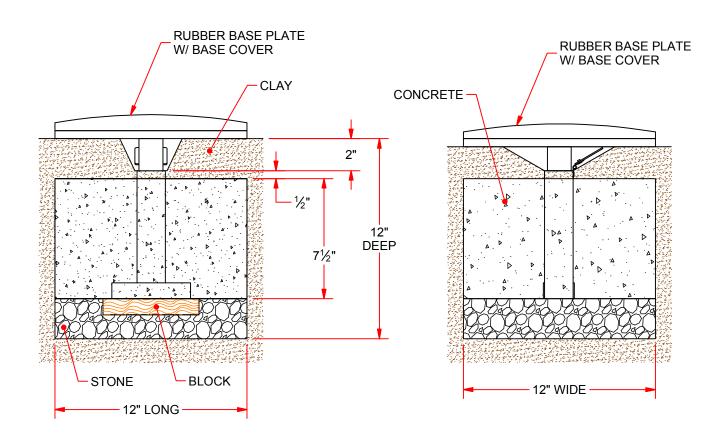

## REMOVABLE BASES

Installation Instructions Models: BB-700

- 1. Excavate hole at location required for your distance. (12" long x 12" wide x 12" deep)
- 2. Establish block to allow top of anchor 2" below top of mound.
- 3. Fill hole with stone to bottom of anchor.
- 4. Pour concrete to within 1/2" of top of anchor. 2-1/2" below top of playing surface. Allow to cure.
- 5. Fill void with clay allowing for taper to openings of anchor.

MAINTENANCE: Keep ground anchors covered with built-in hinge cap when not in use to prevent dirt from getting into the anchor. Remove any dirt that might obstruct the base from entering the ground anchor.