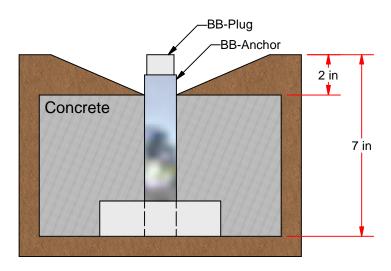

## **Anchor Installation Instructions**

Models: BB-200, BB-400, BB-500, HP-200

- 1. Prepare a 10 inch square approximately 2-1/2 inches away from the base line by digging 7 inches deep.
- 2. Drive the 1-1/2 inch square wooden peg, 10" in length into the center of the hole. Do not set the wooden peg too firmly, in order to be able to remove it later. Make sure the sides of the peg are parallel to the base line and the top of the peg is perpindiculat to the ground level.
- 3. Place the ground anchor over the peg; flared end down. The bottom of the anchor should rest on the bottom of the hole. With a straight edge, check to insure that there is a distance of 1 inch from the top of the ground anchor to ground level.
- 4. In order to prevent concrete from blocking the lower end of the ground anchor tube or from holding in the peg, press a small amound of dirt around the bottom of the ground anchor.
- 5. Fill the hole with 5" of concrete. The upper end of the ground anchor should be 1 inch above the top of the concrete. Concrete should be completely hardened before removing the peg. Insert BB-Plug.
- 6. Fill hole with dirt on top of concrete, on an angle from the outer edge of the hole inward and downward to where the ground anchor tube and the concrete meet.

MAINTENANCE: Keep ground anchors covered with BB-Plugs when not in use to prevent dirt from getting into the anchor. Remove any dirt that might obstruct the base from entering the ground anchor.

| REV | DESCRIPTION                                | DATE   | DV |                                                                                                        | www.jaypro.com                                                     | DRAWING NAME / PAR               | RT NUMBER:  |
|-----|--------------------------------------------|--------|----|--------------------------------------------------------------------------------------------------------|--------------------------------------------------------------------|----------------------------------|-------------|
|     | DEGOTAL FIGH                               | D/ (12 | -  | ļ                                                                                                      | coports Equipmen                                                   | Anchor Installation Instructions |             |
|     |                                            |        |    | Anchor Installation                                                                                    |                                                                    | DRAWN BY:                        | ISSUE DATE: |
|     |                                            |        |    |                                                                                                        | Javoro"                                                            | DC                               | 6/12/2006   |
|     |                                            |        |    | Instructions                                                                                           | FAX: PHONE:                                                        | CHK'D BY:                        |             |
|     |                                            |        |    |                                                                                                        | 800.444.1779 (SALES) 800.243.0533 (TOLL FREE)                      | BTS                              |             |
|     | COPYRIGHT 2006                             |        |    |                                                                                                        | 860.440.0628 (ENG.) 860.447.3001 (LOCAL)                           | SHEET:                           | REV.        |
|     | JAYPRO SPORTS, LLC.<br>ALL RIGHTS RESERVED |        |    | THIS PRINT IS THE PROPERTY OF JAYPRO SPORTS, LLC. AND MAY NOT BE REPRODUCED WITHOUT WRITTEN PERMISSION | JAYPRO SPORTS, LLC, 976 HARTFORD TURNPIKE, WATERFORD, CT 06385 USA | 1 OF 1                           | A           |
|     |                                            |        |    |                                                                                                        |                                                                    |                                  |             |