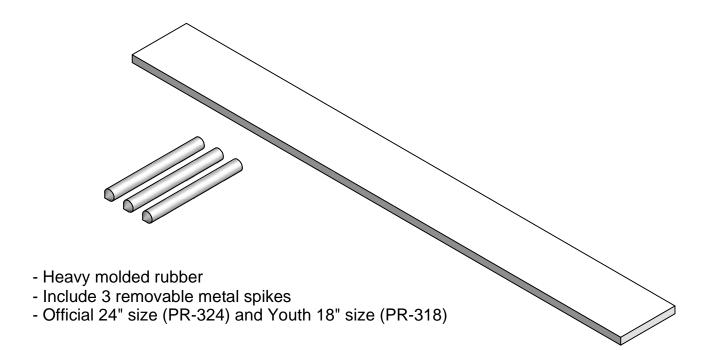

## PR-324/PR-318

## Pitcher's Plate with Spikes



**Ground Level** 



## **CAUTION**

Installer should make sure pitcher's plate is level with playing surface.

| RE\      | DESCRIPTION                                | DATE | BV |                                                                                                        | w                                                                  | /ww.jaypro.com       |                          | DRAWING NAME / PAF | RT NUMBER:  |
|----------|--------------------------------------------|------|----|--------------------------------------------------------------------------------------------------------|--------------------------------------------------------------------|----------------------|--------------------------|--------------------|-------------|
| -        | . BEGGINI HOIT