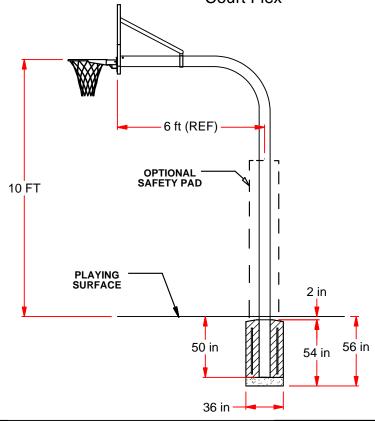

## **DIRECT MOUNT 6 Foot Extension**

ALB-24BT (RED BOARDER AND TARGET) \* NO REAR BRACING REQUIRED

Rugged all galvanized steel 5 9/16 " Schedule 40 diameter post with direct mount welded to gooseneck for durability and stability, additionally two 1 5/16" diameter steel braces are provided with rectangular backboards. Easy to install and virtually maintenance free. See selection chart for backboard and goal combinations.

Actual dimensions may vary depending on choice of backboard used.

#### Goals:

**GBSG-50** - Super Goal **UBG-500** - Ultimate

Playground

**GB-55FL** - Competitor Side Court Flex

RECTANGULAR STEEL REAR BRACING INCLUDED

ALUMINUM OR STEEL PERFORATED BOARD REAR BRACING INCLUDED