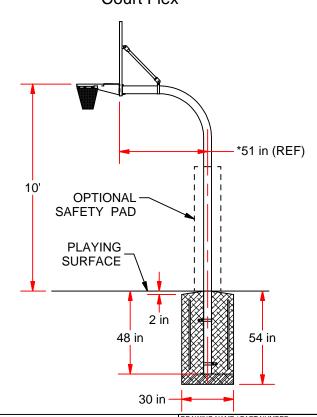

# ALUMINUM FAN / STEEL RECT / PERFORATED STEEL

**DIRECT MOUNT 4 Foot Extension** 

Rugged all galvanized steel 4 1/2 diameter post with direct mount welded to goose neck for durability and stability. Easy to install and virtually maintenance free. See selection chart for backboard and goal combinations.

#### 996 GOOSENECK

996 11/6/2009 CHK DATE: WVB