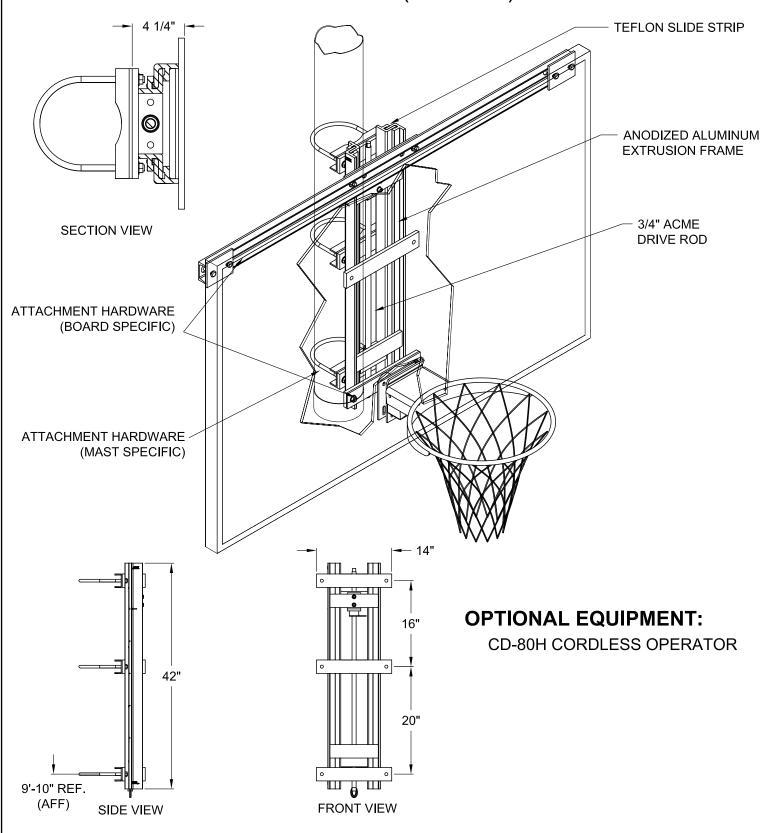

## MANUAL ALUMINUM HEIGHT ADJUSTOR 10' 00"- 8' 00"

Height adjustor shall be manufactured of extruded high alloy aluminum and shall be screw driven in such a manner as to raise or lower the basket height of any bank from 8 feet to 10 feet. Screw drive shall be a 3/4" Acme thread rod secured in two bronze bushings. The screw drive shall have a loop welded to the bottom to allow attachment of the awning style crank. Operation of the unit is from the floor with the supplied crank. Slide/bearing surface shall run on a double Teflon impregnated aluminum "gib" insuring vibration free play for the entire range of operation (8' to 10'), as well as smooth effortless operation. Main body of height adjustor shall not exceed 14" in width. The Height adjuster shall be anodized black in finish. Height Adjustor shall not exceed 55 pounds in weight.

Height Adjustor shall be adaptable to any drop and/or any bank currently being sold. May require some slight modification in field for certain applications. Height adjuster is designed to mount directly to a 6-5/8" OD mast and can be adapted to other mast(s) with custom mounting hardware (purchased separately). Height adjuster is designed to allow for direct goal mounting and will preserve the backboard warranty when used with any Jaypro Sports backboard. Attachment tabs on the face of the height adjuster allow for attaching both rectangular and fan shaped backboards