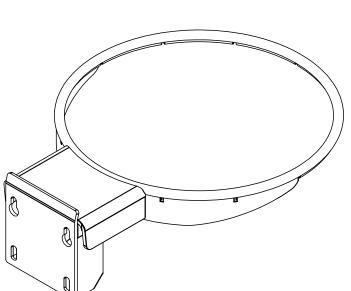

The ring shall be attached to a positive lock pressure release mechanism that allows the ring to release in any direction when someone "slam dunks" the ball or hangs on the ring. The mechanism also absorbs the energy associated with those actions. The goal is pre-set to 180 lbs - 230 lbs. The mechanism is completely field adjustable and can be easily set to provide rebound characteristics that are identical characteristics of non-movable rings per NCAA recommendations.

The attachment flange shall position the inside of the ring 6" from the face of the backboard. The complete goal shall be finished in a durable orange finish. Complete with mounting hardware, the GBA-180 incorporates a mounting plate that allows mounting to a 48" rectangular backboard.