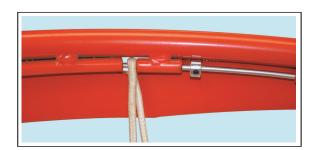

# GBA-180 COMPETITOR 180° BREAKAWAY GOAL

DETAIL A
HIDEAWAY NET ATTACHMENT SYSTEM
(12 PLACES)

PROJECT NAME

PROJECT NUMBER

ARCHITECT

CONTRACTOR

NOTES

### SPECIFICATION SHEET

Official Basketball Goal is manufactured to meet all NCAA, FIBA, and NFSHSA regulations. 18" inside diameter ring is manufactured out of 5/8"diameter steel rod. Bracing of the ring is by 3/16" die cut steel brace welded to the underside of the ring. Hideaway net attachment system located on the underside of the ring to secure the anti-whip net (included). Hideaway system consists of a series of series of tubes welded to the underside of the 5/8" ring with an 1/8" nylon cord revolved through the tubes and net. Hideaway net system provides maximum player safety and a sleek net attachment.