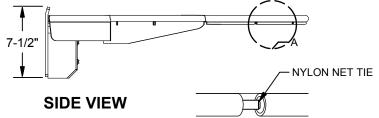

# GBA-180 COMPETITOR 180° BREAKAWAY GOAL

DETAIL A
HIDEAWAY NET ATTACHMENT SYSTEM
(12 PLACES)

PROJECT NAME

PROJECT NUMBER

ARCHITECT

CONTRACTOR

NOTES

### SPECIFICATION SHEET

Official Basketball Goal is manufactured to meet all NCAA, FIBA, and NFSHSA regulations. 18" inside diameter ring is manufactured out of 5/8"diameter steel rod. Bracing of the ring is by 3/16" die cut steel brace welded to the underside of the ring. Hideaway net attachment system located on the underside of the ring to secure the anti-whip net (included). Hideaway system consists of a series of series of tubes welded to the underside of the 5/8" ring with an 1/8" nylon cord revolved through the tubes and net. Hideaway net system provides maximum player safety and a sleek net attachment.