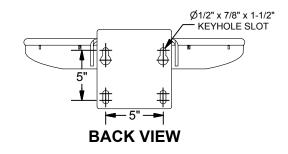

The attachment flange shall position the inside of the ring 6" from the face of the backboard. The complete goal shall be finished in a durable orange finish. Complete with mounting hardware, the GBA-180 incorporates a mounting plate that allows mounting to a 48" rectangular backboard.