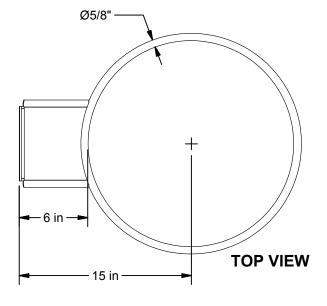

### SPECIFICATION SHEET

Official Basketball Goal is manufactured to meet all NCAA, FIBA, and NFSHSA regulations. 18" inside diameter ring is manufactured out of 5/8"diameter steel rod. Bracing of the ring is by 3/16" die cut steel brace welded to the underside of the ring. Hideaway net attachment system located on the underside of the ring to secure the anti-whip net (included). Hideaway system consists of a series of series of tubes welded to the underside of the 5/8" ring with an 1/8" nylon cord revolved through the tubes and net. Hideaway net system provides maximum player safety and a sleek net attachment.

The attachment flange shall position the inside of the ring 6" from the face of the backboard. The complete goal shall be finished in a durable orange finish. Complete with mounting hardware, the GBA-180 incorporates a mounting plate that allows mounting to a 48" rectangular backboard.