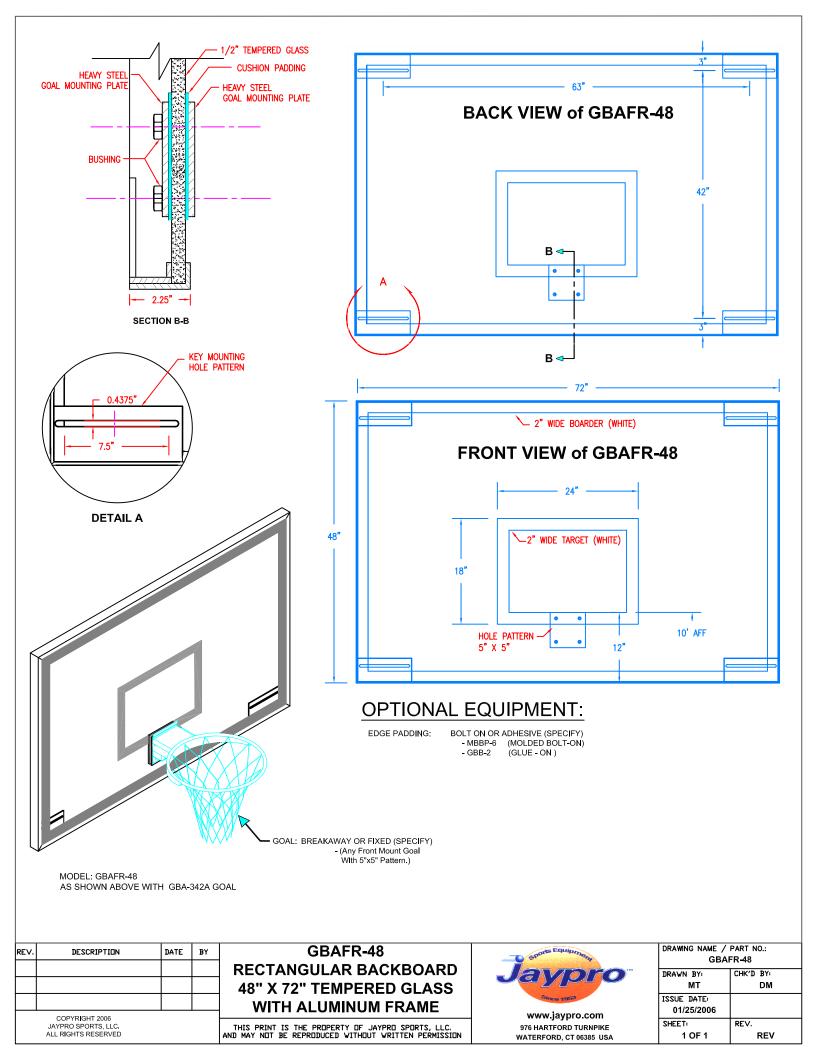

## JAYPRO MODEL GBAFR-48 RETANGULAR GLASS BACKBOARD 48" X 72"

**BACKBOARD:** Backboard shall be 48" x 72" to meet all NCAA, HFHSA, WNBA and NBA requirements. Constructed of a heavy duty extruded clear anodized aluminum frame, ½" tempered glass cushioned within a shock absorbing vinyl gasket. Standard mounting slots provided at 42" x 63" on the rear corners of the board. Official "white" border and target to be permanently fused into the face of the glass.

**GOAL MOUNTING**: Goal mounting pattern is 5" x 5". Strengthening heavy steel mounting plates are provided to secure the goal to the backboard. Mounting plates are insulated from the glass by an acrylic cushioning plate, further reducing any stresses on the glass.

WEIGHT: 200 lbs.

**OPTIONS:** Goals with a 5" x 5" mounting pattern, (pg. XX-XX), Bank Padding (pg. XXX-XXX)

Printed January 25, 2006. Subject to changes in design and manufacture. Copyright 2006, Jaypro Sports, LLC. - All Rights Reserved