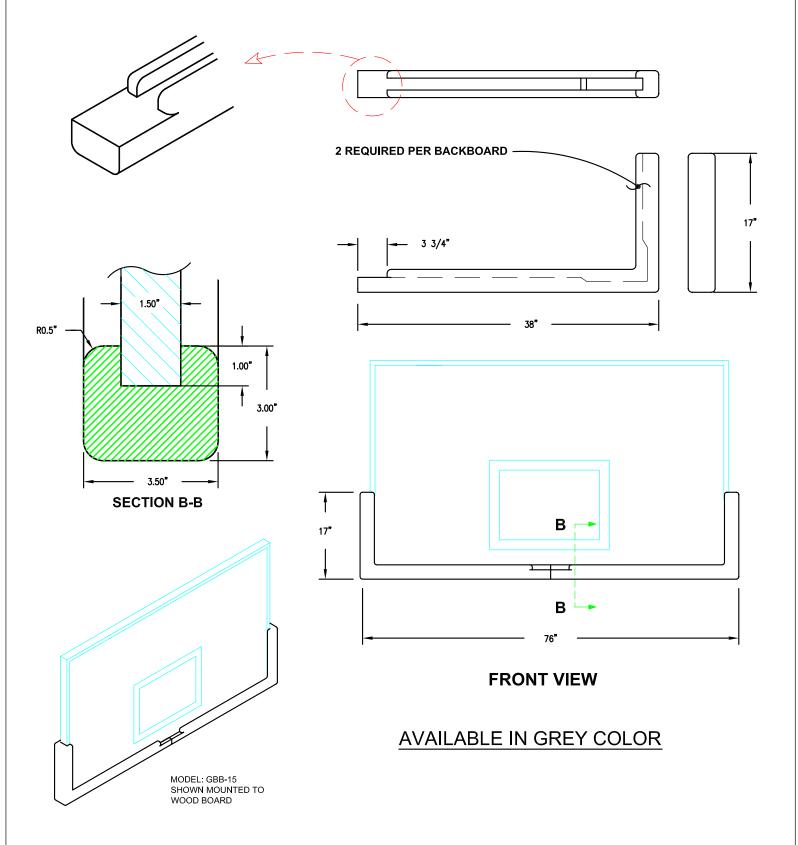

## GLUE ON BACKBOARD PADDING FOR RECTANGULAR WOOD OR FIBERGLASS BOARDS

The GBB-15 edge padding shall meet all the requirements/recommendations of the NCAA, NFSHSA, WNBA, and NBA. The padding shall cover the bottom surface of the board and the side surface to a distance of 15" and be not less than 2" thick. The front and back surface shall be covered to a minimum distance of 3/4" up from the bottom and be not less than 1" in thickness. The padding shall be 1" thick from the front and back surfaces of the backboard.

Competition series glue on backboard edge guards are for 72" wide wood or fiberglass backboards. Molded from color matched self-skinning urethane foam in two-piece design. The exterior of the GBB-15 pads are of a tough molded urethane skin to provide the exterior with a uniform colored appearance. Packaged in pairs, one pair will complete one backboard. Contact Cement is provided for attachment of the padding to the board.