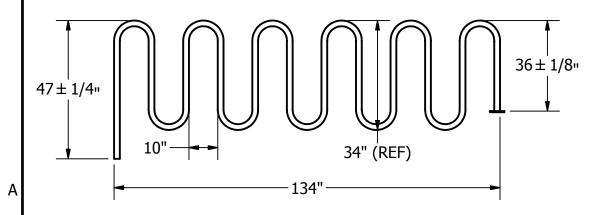

## HDWBR-13 13 CAPACITY WAVE BIKE RACK

В

A CONTEMPORARY BIKE RACK AVAILABLE IN GROUND OR SURFACE MOUNT STYLES.
CONSTRUCTED OF 2 - 3/8"
O.D. SCHEDULE 40
GALVANIZED PIPE. POWDER COATED FINISH AVAILABLE IN BLACK, BROWN, GREEN, BLUE, AND RED.