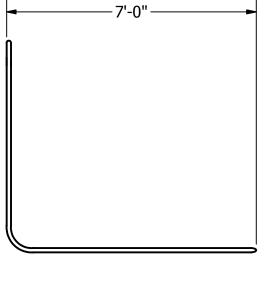

## Portable Offical Lacrosse Goal

В

These extremely durable goals have mitred and welded corners for exceptional performance and improved appearance

В

Full Size: 6'H X 6'W X 7'D Meets all NCAA and NFSHSA requirments for men's and Women's lacrosse. 1-1/2" O.D. steel pipe construction for full NCAA compliance. Goal face is powder coated orange. Net sold seperately.