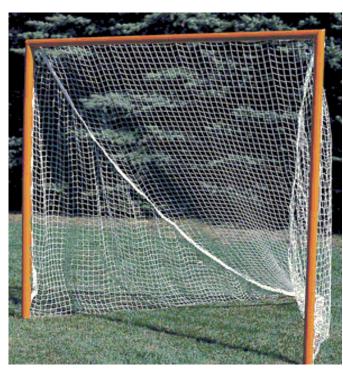

## Portable Offical Lacrosse Goal

В

These extremely durable goals have mitred and welded corners for exceptional performance and improved appearance

В

Full Size: 6'H X 6'W X 7'D Meets all NCAA and NFSHSA requirments for men's and Women's lacrosse. 1-1/2" O.D. steel pipe construction for full NCAA compliance. Goal face is powder coated orange. Net sold seperately.