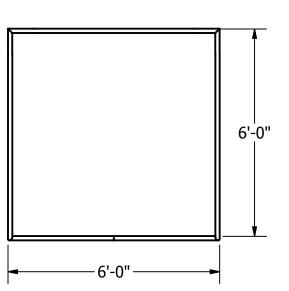

## Portable Offical Lacrosse Goal

В

These extremely durable goals have mitred and welded corners for exceptional performance and improved appearance

В

Full Size: 6'H X 6'W X 7'D Meets all NCAA and NFSHSA requirments for men's and Women's lacrosse. 1-1/2" O.D. steel pipe construction for full NCAA compliance. Goal face is powder coated orange. Net sold seperately.