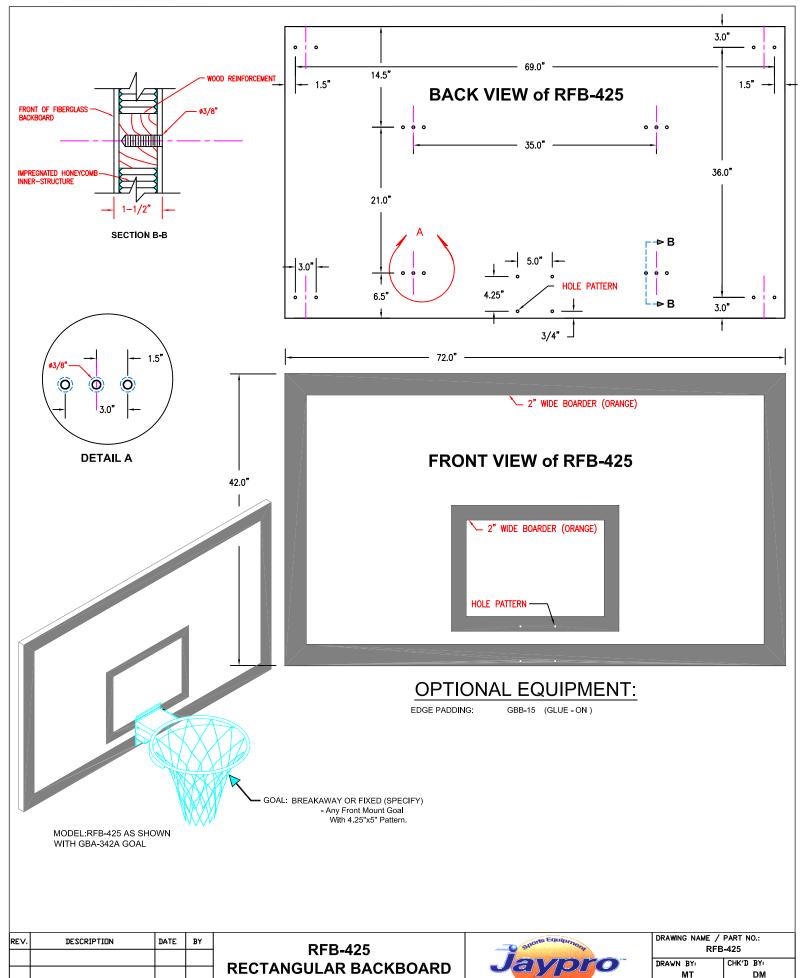

## FIBERGLASS BACKBOARD 42" X 72"

BACKBOARD: Official size Backboard shall be 42" x 72" x 1-1/2".

Constructed with a resin impregnated honeycomb and wood inner-structure, this fiberglass backboard provides superior rebound characteristics. Board mounting points are in place steel blind nuts at locations to fit the majority of backstops sold. Official "orange" epoxy border and target to be jell coated into the face of the board. Board is for indoor use only

**GOAL MOUNTING**: 4 bolt goal mounting pattern is 4.25" high x 5" wide.

WARRANTY: There is a 2-year full warranty on all Jaypro Fiberglass Backboards.

WEIGHT: 85 lbs.

**OPTIONS:** Goals: 4.25" x 5" mounting patterns.

Bank Padding: GBB-15