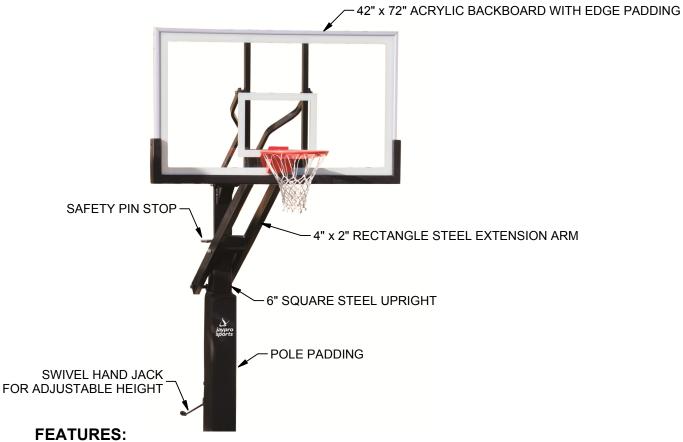

## **TSP-200**

## THE PARK - OUTDOOR BASKETBALL UNIT

- \* 42" PLAY SAFE AREA AT 10'-0"
- \* 53" PLAY SAFE AREA AT 7'-6"
- \* UPRIGHT & EXTENSION ARM ARE CONSTRUCTED OUT OF HEAVY GAUGE STEEL.
- \* ADJUSTABLE HEIGHT OF 10' HIGH RIM, HEIGHT CAN BE ADJUSTED.
- \* HEAVY-DUTY FLEX GOAL WITH NYLON NET.
- \* OFFICIAL SIZE BACKBOARD 42" x 72" ACRYLIC BOARD.
- \* COMES WITH PADDING FOR POLE AND ACRYLIC BOARD.