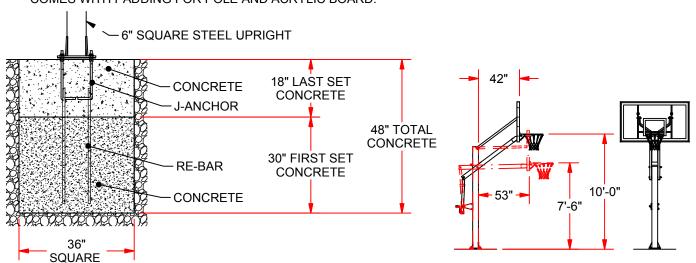

## **TSP-200**

## THE PARK - OUTDOOR BASKETBALL UNIT

- \* 42" PLAY SAFE AREA AT 10'-0"
- \* 53" PLAY SAFE AREA AT 7'-6"
- \* UPRIGHT & EXTENSION ARM ARE CONSTRUCTED OUT OF HEAVY GAUGE STEEL.
- \* ADJUSTABLE HEIGHT OF 10' HIGH RIM, HEIGHT CAN BE ADJUSTED.
- \* HEAVY-DUTY FLEX GOAL WITH NYLON NET.
- \* OFFICIAL SIZE BACKBOARD 42" x 72" ACRYLIC BOARD.
- \* COMES WITH PADDING FOR POLE AND ACRYLIC BOARD.