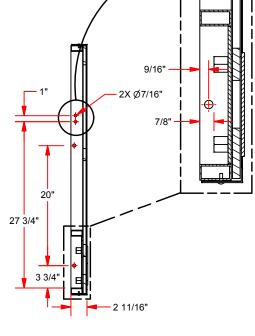

## ACRB-72M 42" RECTANGULAR ACRYLIC BACKBOARD

Attachment Bracket allows support braces to attach vertically or horizontally (hardware included).

## **SPECIFICATIONS**

42" x 72" rectangular acrylic backboard. Includes border and target. 5" x 5" goal mounting pattern. Steel support frame made of heavy gauge 1" x 2" tube, 1/2" acrylic with aluminum outer frame. Weight is 145 lbs. and ships by truck. Shown with optional goal.