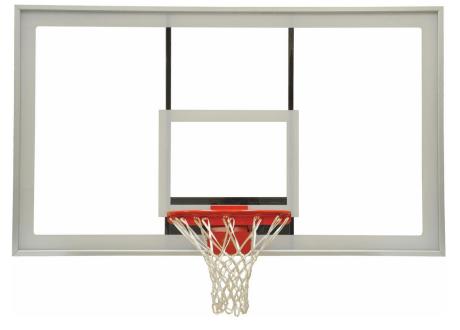

## ACRB-72M 42" RECTANGULAR ACRYLIC BACKBOARD

Attachment Bracket allows support braces to attach vertically or horizontally (hardware included).

## **SPECIFICATIONS**

42" x 72" rectangular acrylic backboard. Includes border and target. 5" x 5" goal mounting pattern. Steel support frame made of heavy gauge 1" x 2" tube, 1/2" acrylic with aluminum outer frame. Weight is 145 lbs. and ships by truck. Shown with optional goal.