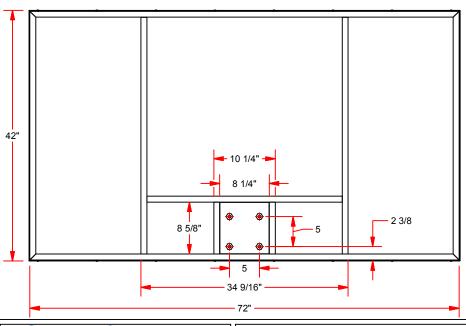

## **SPECIFICATIONS**

42" x 72" rectangular acrylic backboard. Includes border and target. 5" x 5" goal mounting pattern. Steel support frame made of heavy gauge 1" x 2" tube, 1/2" acrylic with aluminum outer frame. Weight is 145 lbs. and ships by truck. Shown with optional goal.

## **ACRB-72**

42" RECTANGULAR ACRYLIC BACKBOARD

© COPYRIGHT 2015 JAYPRO SPORTS, LLC. ALL RIGHTS RESERVED THIS PRINT IS THE PROPERTY OF JAYPRO SPORTS, LLC. AND MAY NOT BE REPRODUCED WITHOUT WRITTEN PERMISSION www.jaypro.com (800) 243-0533 976 Hartford Turnpike Waterford, CT 06385 USA