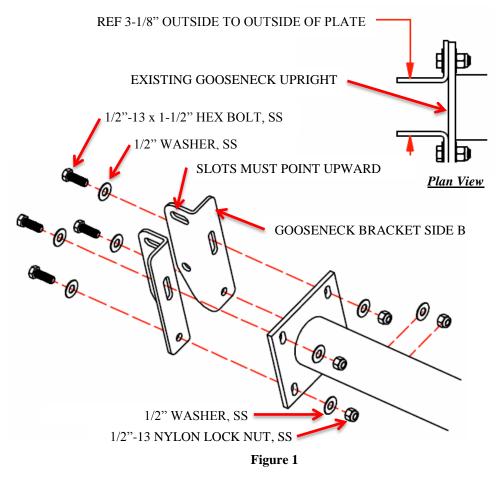

#### **Upright Assembly:**

- 1. Uninstall the existing backboard and brace that's on the gooseneck.
- 2. With the can of spray on galvanize, spray any area that is rusted. Allow galvanize to dry before continuing.
- 3. Attach the H-Frame gooseneck bracket together as shown (*figure 1*).