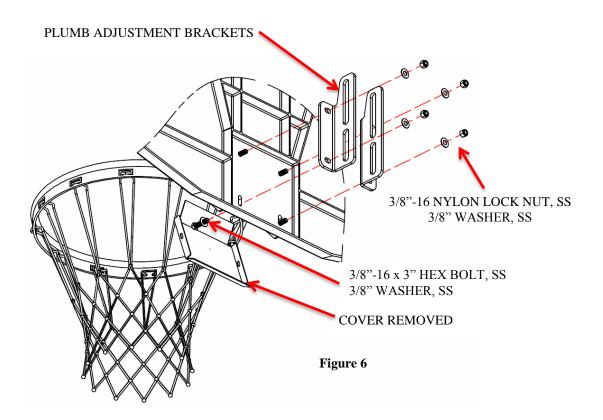

# **Board Assembly:**

- **1.** Attach the appropriate brace mounting bracket to the back of the backboard as shown in figure 5.
- 2. Lift entire backboard and assembly the goal on to the board and brackets as shown in figure 6.
- **3.** Once backboard and goal is on the gooseneck, plumb the board to the playing surface. Maintain the plumb and lock it in place using the 3-1/2" OD band clamp as shown in figure 7.

Figure 5

Figure 7