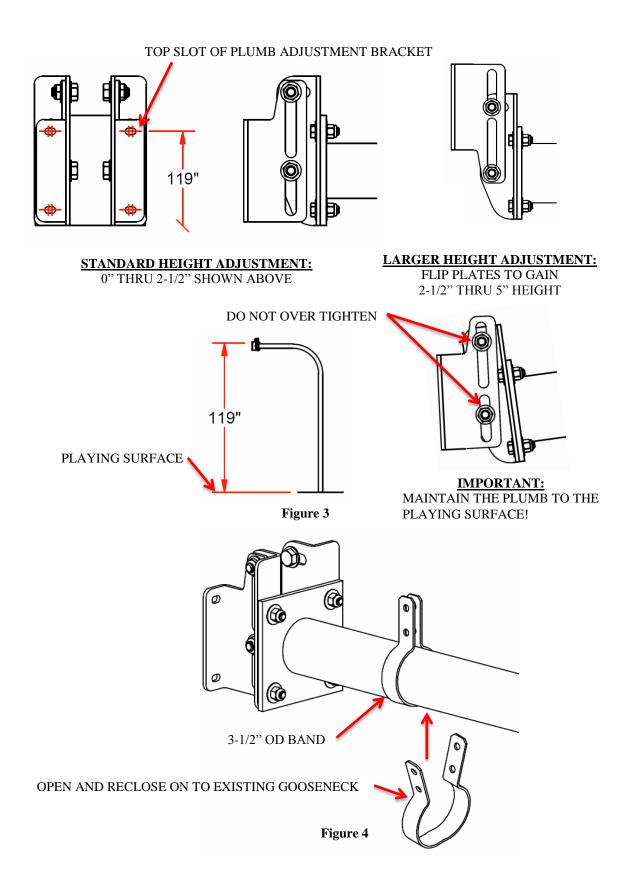

### Frame Support Attachment:

- 1. Loosely assembly brackets together with 5/8" hardware as shown in figure 2.
- 2. Measure and set 119" to the top slot from the playing surface see figure 3.
- 3. Three band clamps are provided; use only one that fits the existing gooseneck. Stretch the band clamp on to the existing gooseneck and close it as shown in figure 4.

DO NOT ATTEMPT TO ASSEMBLE THE HOOP REJUVENATOR OFF A STEP LADDER.

The Hoop Rejuvenator offers the ability to adjust the height of the board and plumb it independently. Care should be taken at each step to ensure the framework is square and plumb.