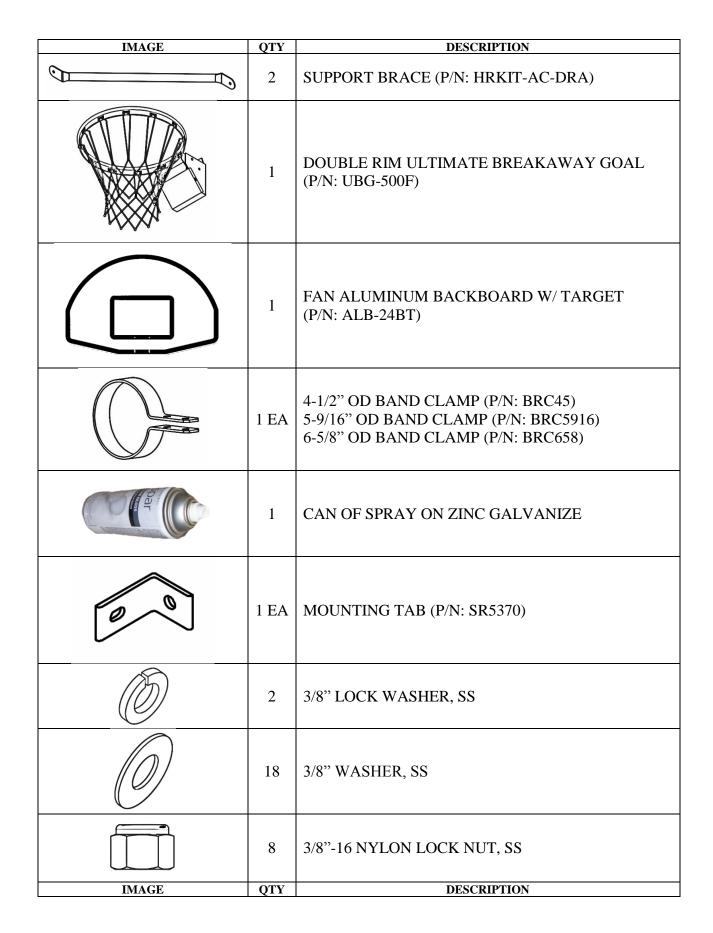

| PARTS LIST SHOWN FOR ONE UNIT |     |                                                 |
|-------------------------------|-----|-------------------------------------------------|
| IMAGE                         | QTY | DESCRIPTION                                     |
|                               | 1   | GOOSENECK BRACKET SIDE A (P/N: SR5507)          |
|                               | 1   | GOOSENECK BRACKET SIDE B (P/N: SR5508)          |
|                               | 1   | PLUMB ADJUSTMENT BRACKET RIGHT<br>(P/N: SR5505) |
|                               | 1   | PLUMB ADJUSTMENT BRACKET LEFT<br>(P/N: SR5506)  |
| IMAGE                         | QTY | DESCRIPTION                                     |

| IMAGE                                                                                                                                                                                                                                                                                                                                                                                                                                                                                                                                                                                                                                                                                                                                                                                                                                                                                                                                                                                                                                                                                                                                                                                                                                                                                                                                                                                                                                                                                                                                                                                                                                                                                                                                                                                                                                                                                                                                                                                                                                                                                                                         | QTY | DESCRIPTION                           |
|-------------------------------------------------------------------------------------------------------------------------------------------------------------------------------------------------------------------------------------------------------------------------------------------------------------------------------------------------------------------------------------------------------------------------------------------------------------------------------------------------------------------------------------------------------------------------------------------------------------------------------------------------------------------------------------------------------------------------------------------------------------------------------------------------------------------------------------------------------------------------------------------------------------------------------------------------------------------------------------------------------------------------------------------------------------------------------------------------------------------------------------------------------------------------------------------------------------------------------------------------------------------------------------------------------------------------------------------------------------------------------------------------------------------------------------------------------------------------------------------------------------------------------------------------------------------------------------------------------------------------------------------------------------------------------------------------------------------------------------------------------------------------------------------------------------------------------------------------------------------------------------------------------------------------------------------------------------------------------------------------------------------------------------------------------------------------------------------------------------------------------|-----|---------------------------------------|
|                                                                                                                                                                                                                                                                                                                                                                                                                                                                                                                                                                                                                                                                                                                                                                                                                                                                                                                                                                                                                                                                                                                                                                                                                                                                                                                                                                                                                                                                                                                                                                                                                                                                                                                                                                                                                                                                                                                                                                                                                                                                                                                               | 4   | 3/8"-16 x 1" HEX BOLT, SS             |
| (Faller and Comparison of the | 6   | 3/8"-16 x 1-1/2" HEX BOLT, SS         |
| $\bigcirc$                                                                                                                                                                                                                                                                                                                                                                                                                                                                                                                                                                                                                                                                                                                                                                                                                                                                                                                                                                                                                                                                                                                                                                                                                                                                                                                                                                                                                                                                                                                                                                                                                                                                                                                                                                                                                                                                                                                                                                                                                                                                                                                    | 8   | 1/2" WASHER, SS                       |
|                                                                                                                                                                                                                                                                                                                                                                                                                                                                                                                                                                                                                                                                                                                                                                                                                                                                                                                                                                                                                                                                                                                                                                                                                                                                                                                                                                                                                                                                                                                                                                                                                                                                                                                                                                                                                                                                                                                                                                                                                                                                                                                               | 4   | 1/2"-13 NYLON LOCK NUT, SS            |
|                                                                                                                                                                                                                                                                                                                                                                                                                                                                                                                                                                                                                                                                                                                                                                                                                                                                                                                                                                                                                                                                                                                                                                                                                                                                                                                                                                                                                                                                                                                                                                                                                                                                                                                                                                                                                                                                                                                                                                                                                                                                                                                               | 4   | 1/2"-13 x 1-1/2" HEX BOLT, SS         |
| $\bigcirc$                                                                                                                                                                                                                                                                                                                                                                                                                                                                                                                                                                                                                                                                                                                                                                                                                                                                                                                                                                                                                                                                                                                                                                                                                                                                                                                                                                                                                                                                                                                                                                                                                                                                                                                                                                                                                                                                                                                                                                                                                                                                                                                    | 8   | 5/8" WASHER, SS                       |
|                                                                                                                                                                                                                                                                                                                                                                                                                                                                                                                                                                                                                                                                                                                                                                                                                                                                                                                                                                                                                                                                                                                                                                                                                                                                                                                                                                                                                                                                                                                                                                                                                                                                                                                                                                                                                                                                                                                                                                                                                                                                                                                               | 4   | 5/8"-11 NYLON LOCKNUT, SS             |
|                                                                                                                                                                                                                                                                                                                                                                                                                                                                                                                                                                                                                                                                                                                                                                                                                                                                                                                                                                                                                                                                                                                                                                                                                                                                                                                                                                                                                                                                                                                                                                                                                                                                                                                                                                                                                                                                                                                                                                                                                                                                                                                               | 4   | 5/8"-11 x 1-1/4" HEX BOLT, SS         |
|                                                                                                                                                                                                                                                                                                                                                                                                                                                                                                                                                                                                                                                                                                                                                                                                                                                                                                                                                                                                                                                                                                                                                                                                                                                                                                                                                                                                                                                                                                                                                                                                                                                                                                                                                                                                                                                                                                                                                                                                                                                                                                                               | 2   | 1/4"-14 x 3/4" SELF TAP HEX SCREW, SS |
| IMAGE                                                                                                                                                                                                                                                                                                                                                                                                                                                                                                                                                                                                                                                                                                                                                                                                                                                                                                                                                                                                                                                                                                                                                                                                                                                                                                                                                                                                                                                                                                                                                                                                                                                                                                                                                                                                                                                                                                                                                                                                                                                                                                                         | QTY | DESCRIPTION                           |