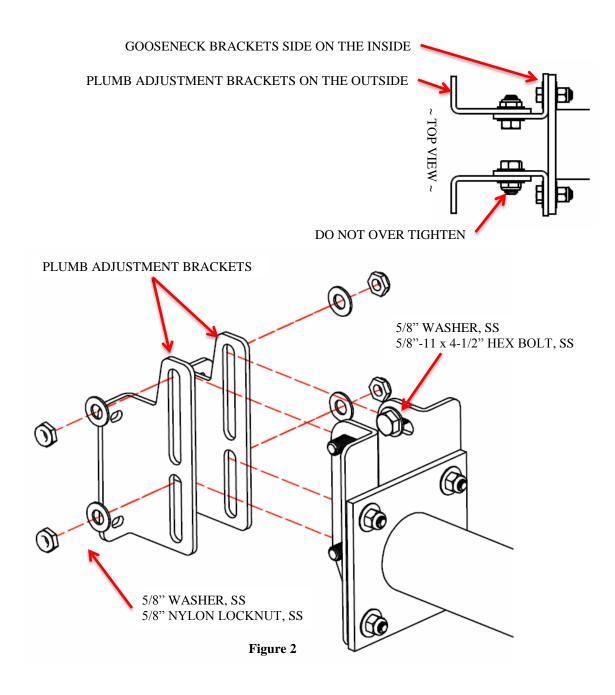

### Frame Support Attachment:

- 1. Loosely assembly brackets together with 5/8" hardware as shown in figure 2.
- 2. Measure and set 119" to the top slot from the playing surface see figure 3.
- 3. Three band clamps are provided; use only one that fits the existing gooseneck. Stretch the band clamp on to the existing gooseneck and close it as shown in figure 4.