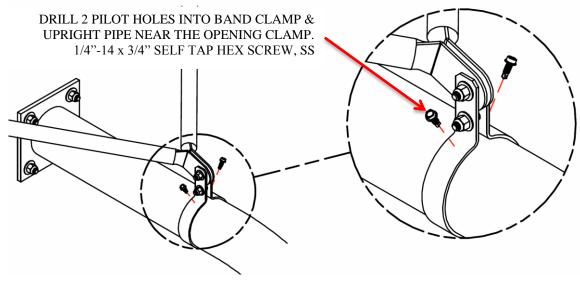

### Frame Support Attachment:

- 1. Loosely assembly brackets together with 5/8" hardware as shown in figure 2.
- 2. Measure and set 119" to the top slot from the playing surface see figure 3.
- 3. Three band clamps are provided; use only one that fits the existing gooseneck. Stretch the band clamp on to the existing gooseneck and close it as shown in figure 4.