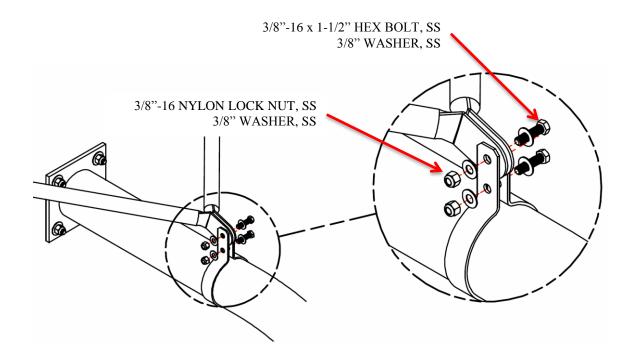

### Frame Support Attachment:

- 1. Loosely assembly brackets together with 5/8" hardware as shown in figure 2.
- 2. Measure and set 119" to the top slot from the playing surface see figure 3.
- 3. Three band clamps are provided; use only one that fits the existing gooseneck. Stretch the band clamp on to the existing gooseneck and close it as shown in figure 4.