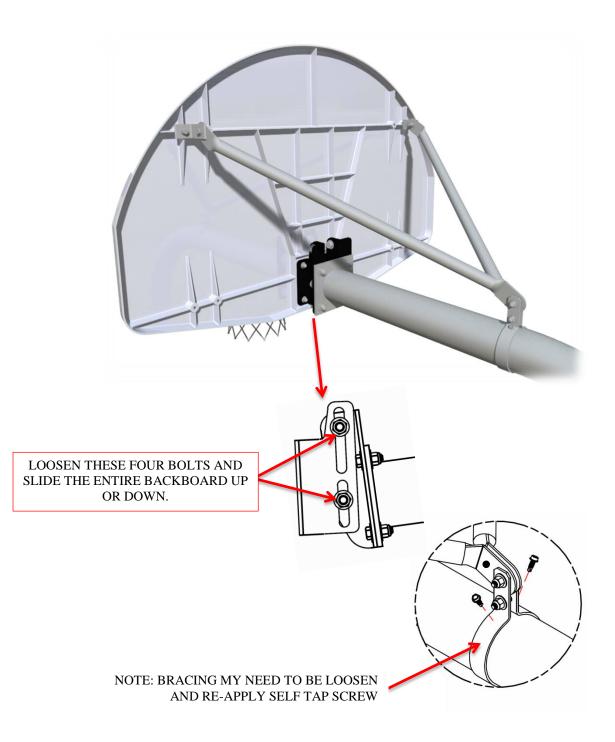

# **Board Assembly:**

- **1.** Attach the appropriate brace mounting bracket to the back of the backboard as shown in figure 5.
- 2. Lift entire backboard and assembly the goal on to the board and brackets as shown in figure 6.
- **3.** Once backboard and goal is on the gooseneck, plumb the board to the playing surface. Maintain the plumb and lock it in place using the 3-1/2" OD band clamp as shown in figure 7.

Figure 5

Figure 7