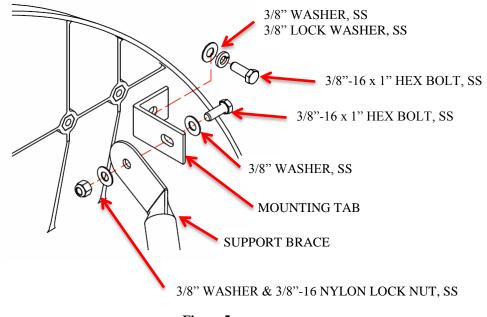

# **Board Assembly:**

- **1.** Attach the appropriate brace mounting bracket to the back of the backboard as shown in figure 5.
- 2. Lift entire backboard and assembly the goal on to the board and brackets as shown in figure 6.
- **3.** Once backboard and goal is on the gooseneck, plumb the board to the playing surface. Maintain the plumb and lock it in place using the 3-1/2" OD band clamp as shown in figure 7.

Figure 5

Figure 7