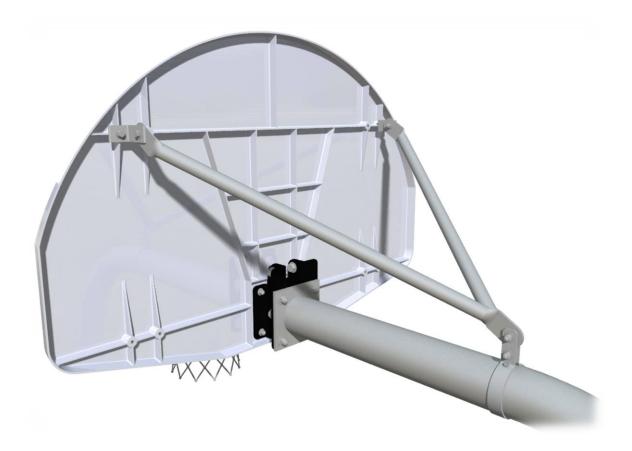

# **Board Assembly:**

- **1.** Attach the appropriate brace mounting bracket to the back of the backboard as shown in figure 5.
- 2. Lift entire backboard and assembly the goal on to the board and brackets as shown in figure 6.
- **3.** Once backboard and goal is on the gooseneck, plumb the board to the playing surface. Maintain the plumb and lock it in place using the 3-1/2" OD band clamp as shown in figure 7.

Figure 5

Figure 7