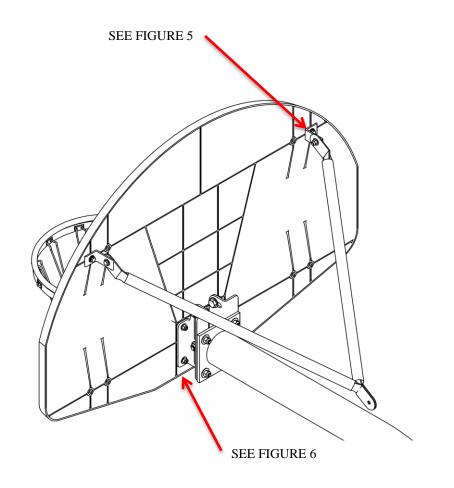

# **Board Assembly:**

- **1.** Attach the appropriate brace mounting bracket to the back of the backboard as shown in figure 5.
- 2. Lift entire backboard and assembly the goal on to the board and brackets as shown in figure 6.
- **3.** Once backboard and goal is on the gooseneck, plumb the board to the playing surface. Maintain the plumb and lock it in place using the 3-1/2" OD band clamp as shown in figure 7.