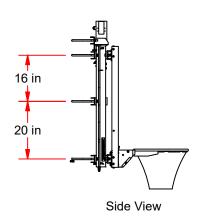

## Specificatiions:

- Glass Backboard 42" X 72"
- Goal Type: GBA-642
- Aluminum Height Adjuster Range 2 ft.
- Electric Motor Key Switch Operation
- Weight 345 lbs.

## Features:

- Narrow Profile Height Adjuster
- Fits Center Struts Between 6 in OD and 6-5/8 in OD
- Height Adjuster Range 2 ft.
- Convenient Height Indicators
- Remote One Person Key Switch Operaton