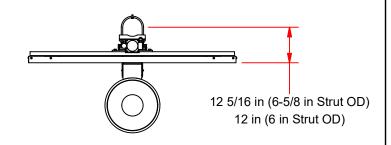

## Features:

- Narrow Profile Height Adjuster
- Fits Center Struts Between 6 in OD and 6-5/8 in OD
- Height Adjuster Range 2 ft.
- Convenient Height Indicators
- Remote One Person Key Switch Operaton