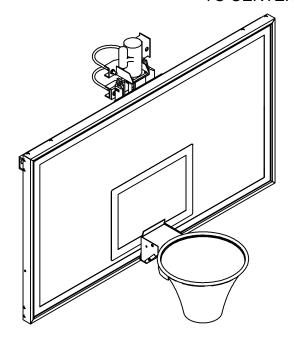

## **GBCS-EHAKS**

ELECTRIC HEIGHT ADJUSTER WITH KEY SWITCH OPERATION TO CENTER STRUT BACKSTOP

Top View

## Specificatiions:

- Glass Backboard 42" X 72"
- Goal Type: GBA-642
- Aluminum Height Adjuster Range 2 ft.
- Electric Motor Key Switch Operation
- Weight 345 lbs.

## Features:

- Narrow Profile Height Adjuster
- Fits Center Struts Between 6 in OD and 6-5/8 in OD
- Height Adjuster Range 2 ft.
- Convenient Height Indicators
- Remote One Person Key Switch Operaton