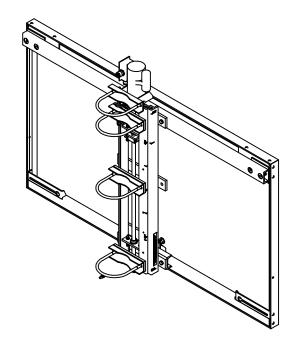

## Features:

- Narrow Profile Height Adjuster
- Fits Center Struts Between 6 in OD and 6-5/8 in OD
- Height Adjuster Range 2 ft.
- Convenient Height Indicators
- Remote One Person Key Switch Operaton

## Options:

- Edge Pads Available in Large Range of Colors
- Manual Hand Crank (HA-1H)
- ETEC Remote Key Pad Operation
- ETEC Wireless Remote Control Operation

ELECTRIC HEIGHT ADJUSTER AND BOARD KIT FOR CENTER STRUT FRAME (KEY SWITCH OPERATION)