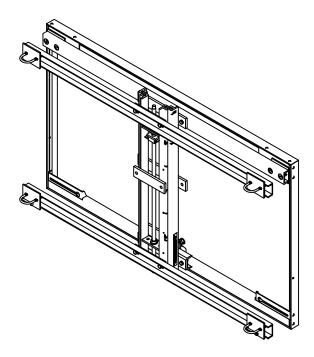

## MANUAL HEIGHT ADJUSTER FOR DOUBLE DROP BACKSTOPS

Side View

Varies

Top View

\*MANUAL HAND CRANK INCLUDED

#### Features:

- Narrow Profile Height Adjuster
- Fits Most Double Strut Frames
- Height Adjuster Range 2 ft.
- Convenient Height Indicators
- One Person Operaton
- Easily Upgraded in the Future to **Electric Operation**