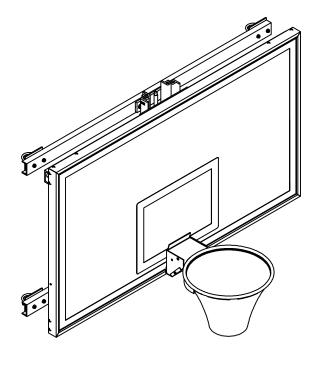

### Specificatiions:

- Glass Backboard 42" X 72"
- Goal Type: GBA-642
- Aluminum Height Adjuster Range 2 ft.
- Weight 400 lbs.

#### Features:

- Narrow Profile Height Adjuster
- Fits Most Double Strut Frames
- Height Adjuster Range 2 ft.
- Convenient Height Indicators
- One Person Operaton
- Easily Upgraded in the Future to **Electric Operation**