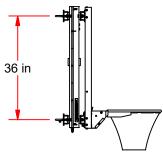

#### Features:

- Narrow Profile Height Adjuster
- Fits Most Double Strut Frames
- Height Adjuster Range 2 ft.
- Convenient Height Indicators
- One Person Operaton
- Easily Upgraded in the Future to **Electric Operation**