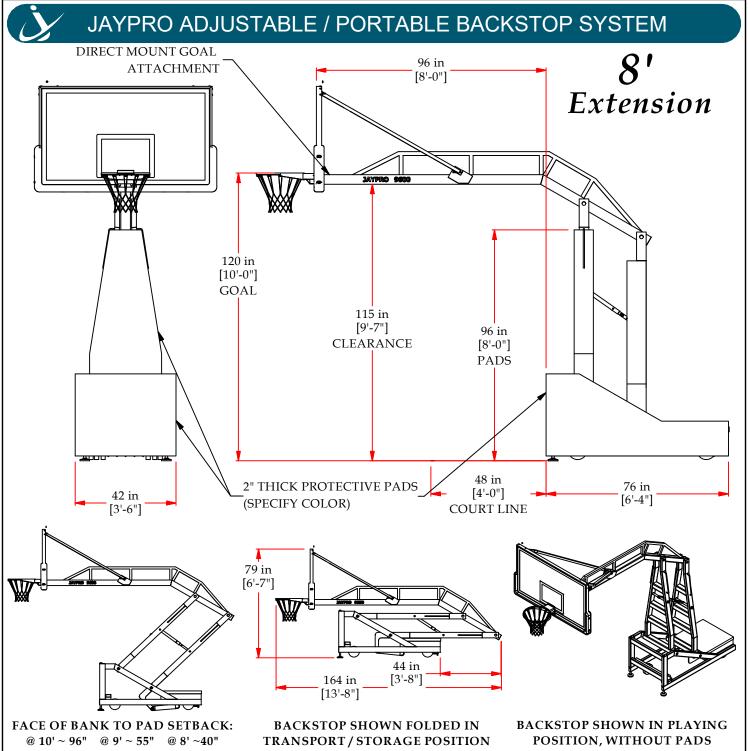

### Specificatoins:

- · Ballast Weight: 1000 lbs
- · Backboard Size: 42" X 72" Glass
- · Goal Type: GBA-642 · Edge Pad: MBBP-6
- · Wheels: 8" Diameter, 2" Thick, non-marking

# Features:

- · Front foot leveling.
- · Easy one-person setup & height adjustment.
- · Pin-stop adjustments at 6" increments between
- 8' & 10' for alternate playing heights.
- · Rear anchor kit OPTIONAL.

# Pad Colors: (Please Specify) O Red O Tan O Yellow O Green O Orange O White O Black O Gray O Light Blue O Purple O Dark Blue O Maroon

# PBEL96

PORTABLE BACKSTOP WITH 96"

## **EXTENSION**

© COPYRIGHT 2017 JAYPRO SPORTS, LLC. ALL RIGHTS RESERVED THIS PRINT IS THE PROPERTY OF JAYPRO SPORTS, LLC. AND MAY NOT BE REPRODUCED WITHOUT WRITTEN PERMISSION www.jaypro.com (800) 243-0533 976 Hartford Turnpike Waterford, CT 06385 USA